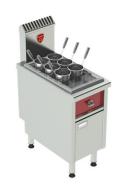

## HALF MODULE UNIT - PASTA COOKER

**OPEN BASE - 1 FLOOR** 

# Summary

Energy:

**GAS** 

Code:

**Designation:** 

V03271

**B-G1CUISPAT** 

Dimensions (W x D x H):
425 x 900 x 900 mm
Power: 13,5 kW (gas)
Voltage/Electric p.: 1~230V+E / 0,180
Weight:

#### Above :

- . 1 stainless steel tank AISI316L, thickness 15/10, sloping bottom with removable double perforated bottom
- . Internal dimensions of the tank (mm): L 300 x D 475 x H 210
- . Cold water supply, by ramp integrated at the rear of the tank, also allowing  $% \left\{ 1,2,\ldots ,n\right\}$

remove starch by sweeping the surface

- . Overflow (integrated in the front of the tank), for the evacuation of the starch as well as the overflow
- . Removable overflow protection grid, to facilitate cleaning operations
- . Pasta draining area at the front
- . Supplied with 6 stainless steel baskets with insulating handles
- . Heating by stainless steel tube burner, electric ignition by spark train candle, flame presence safety
- . Regulation by energy regulator

#### Below

. Technical cupboard with removable stainless steel floor

| OPTIONS                                                   | CODE     |
|-----------------------------------------------------------|----------|
| Hinged doors for open base                                | Included |
| S/S rear panel fitted in factory W : 415/490 x H : 645 mm | V01181   |
|                                                           |          |
|                                                           |          |
|                                                           |          |
|                                                           |          |
|                                                           |          |
|                                                           |          |
|                                                           |          |
|                                                           |          |
|                                                           |          |
|                                                           |          |
|                                                           |          |
| ACCESSORIES                                               | CODE     |
| S/S clip on plinth panels H : 170 mm for standard legs    | V01186   |
|                                                           |          |
|                                                           |          |
|                                                           |          |