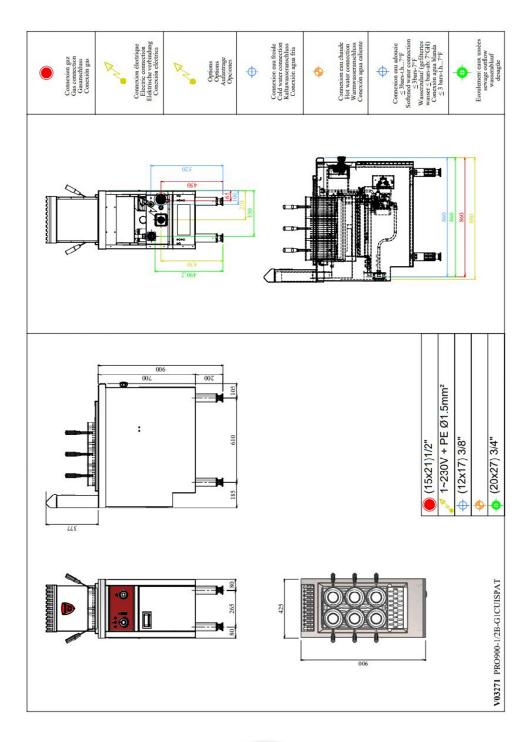

# Summary

Energy:

**GAS** 

Code:

**Designation:** 

V03271

**B-G1CUISPAT** 

Dimensions (W x D x H):
425 x 900 x 900 mm
Power: 13,5 kW (gas)
Voltage/Electric p.: 1~230V+E / 0,180
Weight:

#### Chassis:

Support frame in AISI 304 stainless steel, thickness 15 to 30/10, assembled by high intensity electric welds and lower rear release for passage of cables and supply tubes.

#### Top:

Top (frame) in AISI 304 stainless steel, 30/10 thick, with 55 mm front flanged edge and plywood.

#### Base:

Feet, height 200 mm, in AISI 304 stainless steel tube, diameter 60 mm with adjustable bases (0 / + 30).

#### Below

. Technical cupboard with removable stainless steel floor

| OPTIONS                                                   | CODE     |
|-----------------------------------------------------------|----------|
| Hinged doors for open base                                | Included |
| S/S rear panel fitted in factory W : 415/490 x H : 645 mm | V01181   |
|                                                           |          |
|                                                           |          |
|                                                           |          |
|                                                           |          |
|                                                           |          |
|                                                           |          |
|                                                           |          |
|                                                           |          |
|                                                           |          |
|                                                           |          |
|                                                           |          |
| ACCESSORIES                                               | CODE     |
| S/S clip on plinth panels H : 170 mm for standard legs    | V01186   |
|                                                           |          |
|                                                           |          |
|                                                           |          |