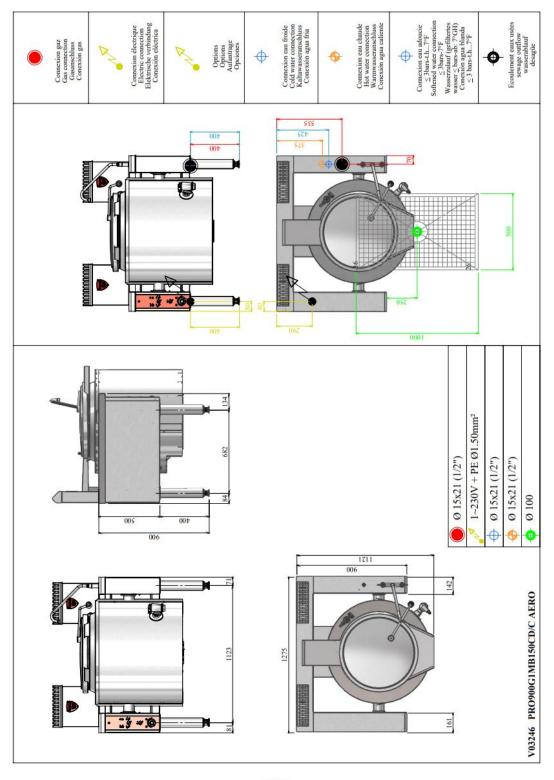

| CHARVET                                                                                                                                                                                                                                                                                                                                                                                                                                                                                                                          | BOILING PANS DIRECT HEATING - 150 L.<br>TILTING TANK |                                                                                                                                                                                                                                                                                                                                                                                                                                                                                                                                                                                                                                                                                                                                                                                                                                                                                                                                                               |                                                                          |  |
|----------------------------------------------------------------------------------------------------------------------------------------------------------------------------------------------------------------------------------------------------------------------------------------------------------------------------------------------------------------------------------------------------------------------------------------------------------------------------------------------------------------------------------|------------------------------------------------------|---------------------------------------------------------------------------------------------------------------------------------------------------------------------------------------------------------------------------------------------------------------------------------------------------------------------------------------------------------------------------------------------------------------------------------------------------------------------------------------------------------------------------------------------------------------------------------------------------------------------------------------------------------------------------------------------------------------------------------------------------------------------------------------------------------------------------------------------------------------------------------------------------------------------------------------------------------------|--------------------------------------------------------------------------|--|
| ET T                                                                                                                                                                                                                                                                                                                                                                                                                                                                                                                             |                                                      |                                                                                                                                                                                                                                                                                                                                                                                                                                                                                                                                                                                                                                                                                                                                                                                                                                                                                                                                                               | <b>Pro 900</b>                                                           |  |
| 1                                                                                                                                                                                                                                                                                                                                                                                                                                                                                                                                |                                                      |                                                                                                                                                                                                                                                                                                                                                                                                                                                                                                                                                                                                                                                                                                                                                                                                                                                                                                                                                               | Summary                                                                  |  |
| Energy :                                                                                                                                                                                                                                                                                                                                                                                                                                                                                                                         | Code :                                               | Designation :                                                                                                                                                                                                                                                                                                                                                                                                                                                                                                                                                                                                                                                                                                                                                                                                                                                                                                                                                 | Dimensions (W x D x H) :                                                 |  |
| GAS                                                                                                                                                                                                                                                                                                                                                                                                                                                                                                                              | V03246                                               | G1MBE150CD/CAERO                                                                                                                                                                                                                                                                                                                                                                                                                                                                                                                                                                                                                                                                                                                                                                                                                                                                                                                                              | 1275 x 900 x 900 mm<br>Power : 28 kW (gas)                               |  |
| DEVICE DESCRIPTION                                                                                                                                                                                                                                                                                                                                                                                                                                                                                                               |                                                      |                                                                                                                                                                                                                                                                                                                                                                                                                                                                                                                                                                                                                                                                                                                                                                                                                                                                                                                                                               | Voltage/Electric p. : 1~230V+E / 0,180<br>Weight : 320 kg                |  |
| General description                                                                                                                                                                                                                                                                                                                                                                                                                                                                                                              |                                                      |                                                                                                                                                                                                                                                                                                                                                                                                                                                                                                                                                                                                                                                                                                                                                                                                                                                                                                                                                               |                                                                          |  |
| Chassis :<br>Support frame in AISI 304 stainless<br>steel, thickness 15 to 30/10, assem-<br>bled by high intensity electric welds<br>and lower rear release for passage of<br>cables and supply tubes.<br>Top :<br>Top (frame) in AISI 304 stainless steel,<br>30/10 thick, with 55 mm front flanged<br>edge and plywood.<br>Base :<br>Feet, height 200 mm, in AISI 304 stain-<br>less steel tube, diameter 60 mm with<br>adjustable bases (0 / + 30).<br>Natural gas flow G20/20 :<br>2,96<br>Propane gas flow G31/37 :<br>2,18 |                                                      | Cooking pot :<br>Cylindrical tank capacity 150 liters with plume:<br>Boiled tank in 20/10 thick stainless steel, bottom of tank in<br>L stainless steel and ferrule in AISI304 stainless steel, sloping<br>domed bottom, large integrated spout<br>Removable strainer in AISI 304 stainless steel<br>Chrome-plated bronze drain valve on the front with folding<br>handle<br>Internal ribs (mm): diameter: 595 x H: 550<br>Lid in AISI304 stainless steel 15/10 thick with stainless steel<br>spring hinges to keep it "open", and maneuvering lever in tu<br>Drip grid included.<br>Heating:<br>Burner in stainless steel tube (x2) total power 28 kW.<br>Control by gas valve ensuring power supply, ignition (spark<br>Regulation by thermostat.<br>"Burner cut-off" safety when the tank is tilted; immediate r<br>tion.<br>Fault indication (flame presence) by indicator light, reset by<br>EC / EF power supply (flow rate 28L / min under 3 bars of p | train) and flame monitoring.<br>estart when the latter is again in posi- |  |
| OPTIONS                                                                                                                                                                                                                                                                                                                                                                                                                                                                                                                          |                                                      |                                                                                                                                                                                                                                                                                                                                                                                                                                                                                                                                                                                                                                                                                                                                                                                                                                                                                                                                                               | CODE                                                                     |  |
| AISI 316 L tank for saline and/or acid foods                                                                                                                                                                                                                                                                                                                                                                                                                                                                                     |                                                      |                                                                                                                                                                                                                                                                                                                                                                                                                                                                                                                                                                                                                                                                                                                                                                                                                                                                                                                                                               | V01433                                                                   |  |
| Energy regulator 1-230V+E /0.008 kW                                                                                                                                                                                                                                                                                                                                                                                                                                                                                              |                                                      |                                                                                                                                                                                                                                                                                                                                                                                                                                                                                                                                                                                                                                                                                                                                                                                                                                                                                                                                                               | Included                                                                 |  |
| Counter balanced lid - in all positions                                                                                                                                                                                                                                                                                                                                                                                                                                                                                          |                                                      |                                                                                                                                                                                                                                                                                                                                                                                                                                                                                                                                                                                                                                                                                                                                                                                                                                                                                                                                                               | Included                                                                 |  |
| S/S rear panel fitted in factory W : 415/840 x H : 645 mm                                                                                                                                                                                                                                                                                                                                                                                                                                                                        |                                                      |                                                                                                                                                                                                                                                                                                                                                                                                                                                                                                                                                                                                                                                                                                                                                                                                                                                                                                                                                               | V02977                                                                   |  |
| Pan tilt safety cut-out included - stop heating when tilting                                                                                                                                                                                                                                                                                                                                                                                                                                                                     |                                                      |                                                                                                                                                                                                                                                                                                                                                                                                                                                                                                                                                                                                                                                                                                                                                                                                                                                                                                                                                               | Included                                                                 |  |
| Doubled lid                                                                                                                                                                                                                                                                                                                                                                                                                                                                                                                      |                                                      |                                                                                                                                                                                                                                                                                                                                                                                                                                                                                                                                                                                                                                                                                                                                                                                                                                                                                                                                                               | Included                                                                 |  |
| Mixer water tap CW/HW Ø 15x21 swivel spout : 360°                                                                                                                                                                                                                                                                                                                                                                                                                                                                                |                                                      |                                                                                                                                                                                                                                                                                                                                                                                                                                                                                                                                                                                                                                                                                                                                                                                                                                                                                                                                                               | Included                                                                 |  |
| Mixer water tap CW/HW Ø 20x27 - swivel spout : 360°                                                                                                                                                                                                                                                                                                                                                                                                                                                                              |                                                      |                                                                                                                                                                                                                                                                                                                                                                                                                                                                                                                                                                                                                                                                                                                                                                                                                                                                                                                                                               | Included                                                                 |  |
|                                                                                                                                                                                                                                                                                                                                                                                                                                                                                                                                  |                                                      |                                                                                                                                                                                                                                                                                                                                                                                                                                                                                                                                                                                                                                                                                                                                                                                                                                                                                                                                                               |                                                                          |  |
|                                                                                                                                                                                                                                                                                                                                                                                                                                                                                                                                  |                                                      |                                                                                                                                                                                                                                                                                                                                                                                                                                                                                                                                                                                                                                                                                                                                                                                                                                                                                                                                                               |                                                                          |  |
|                                                                                                                                                                                                                                                                                                                                                                                                                                                                                                                                  |                                                      |                                                                                                                                                                                                                                                                                                                                                                                                                                                                                                                                                                                                                                                                                                                                                                                                                                                                                                                                                               |                                                                          |  |
|                                                                                                                                                                                                                                                                                                                                                                                                                                                                                                                                  |                                                      |                                                                                                                                                                                                                                                                                                                                                                                                                                                                                                                                                                                                                                                                                                                                                                                                                                                                                                                                                               |                                                                          |  |
|                                                                                                                                                                                                                                                                                                                                                                                                                                                                                                                                  |                                                      |                                                                                                                                                                                                                                                                                                                                                                                                                                                                                                                                                                                                                                                                                                                                                                                                                                                                                                                                                               |                                                                          |  |
| ACCESSORIES                                                                                                                                                                                                                                                                                                                                                                                                                                                                                                                      |                                                      |                                                                                                                                                                                                                                                                                                                                                                                                                                                                                                                                                                                                                                                                                                                                                                                                                                                                                                                                                               | CODE                                                                     |  |
|                                                                                                                                                                                                                                                                                                                                                                                                                                                                                                                                  |                                                      |                                                                                                                                                                                                                                                                                                                                                                                                                                                                                                                                                                                                                                                                                                                                                                                                                                                                                                                                                               |                                                                          |  |
|                                                                                                                                                                                                                                                                                                                                                                                                                                                                                                                                  |                                                      |                                                                                                                                                                                                                                                                                                                                                                                                                                                                                                                                                                                                                                                                                                                                                                                                                                                                                                                                                               |                                                                          |  |
|                                                                                                                                                                                                                                                                                                                                                                                                                                                                                                                                  |                                                      |                                                                                                                                                                                                                                                                                                                                                                                                                                                                                                                                                                                                                                                                                                                                                                                                                                                                                                                                                               |                                                                          |  |