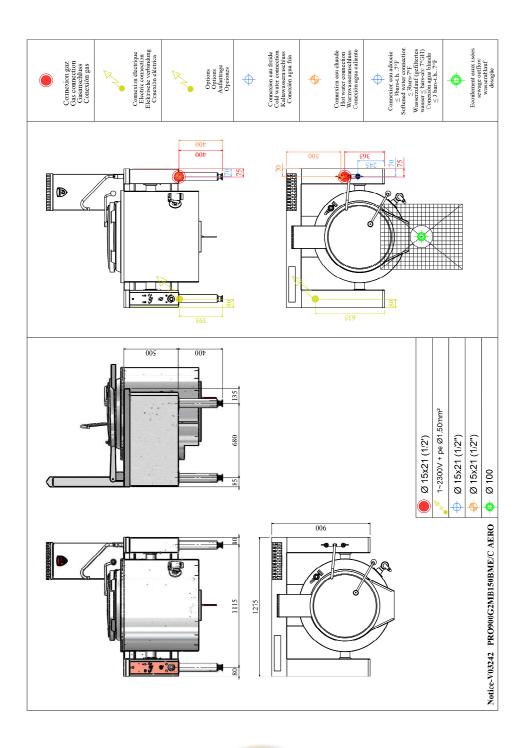

| CHARVET                                                                                                                                                                                                                                                                                                                                                                                                                                       | CHARVET BOILING PANS - WATER JACKETED - 150 L.   TILTING TANK |                                                                                                                                                                                                                                                                                                                                                                                                                                                                                                                                                                                                                                                                                                                                                                                                                                                                                                                                                              | <b>Pro 900</b><br>Summary                                 |
|-----------------------------------------------------------------------------------------------------------------------------------------------------------------------------------------------------------------------------------------------------------------------------------------------------------------------------------------------------------------------------------------------------------------------------------------------|---------------------------------------------------------------|--------------------------------------------------------------------------------------------------------------------------------------------------------------------------------------------------------------------------------------------------------------------------------------------------------------------------------------------------------------------------------------------------------------------------------------------------------------------------------------------------------------------------------------------------------------------------------------------------------------------------------------------------------------------------------------------------------------------------------------------------------------------------------------------------------------------------------------------------------------------------------------------------------------------------------------------------------------|-----------------------------------------------------------|
| Energy :                                                                                                                                                                                                                                                                                                                                                                                                                                      | Code :                                                        | Designation :                                                                                                                                                                                                                                                                                                                                                                                                                                                                                                                                                                                                                                                                                                                                                                                                                                                                                                                                                | Dimensions (W x D x H) :                                  |
| GAS                                                                                                                                                                                                                                                                                                                                                                                                                                           | V03242                                                        | G1MBE150BME/C AERO                                                                                                                                                                                                                                                                                                                                                                                                                                                                                                                                                                                                                                                                                                                                                                                                                                                                                                                                           | 1275 x 900 x 900 mm<br>Power : 28 kW (gas)                |
| DEVICE DESCRIPTION                                                                                                                                                                                                                                                                                                                                                                                                                            |                                                               | CRIPTION                                                                                                                                                                                                                                                                                                                                                                                                                                                                                                                                                                                                                                                                                                                                                                                                                                                                                                                                                     | Voltage/Electric p. : 1~230V+E / 0,180<br>Weight : 350 kg |
| General description                                                                                                                                                                                                                                                                                                                                                                                                                           |                                                               |                                                                                                                                                                                                                                                                                                                                                                                                                                                                                                                                                                                                                                                                                                                                                                                                                                                                                                                                                              |                                                           |
| Chassis :<br>Support frame in AISI 304 stainless<br>steel, thickness 15 to 30/10, assem-<br>bled by high intensity.<br>Top :<br>Top (frame) in AISI 304 stainless steel,<br>30/10 thick, with 55 mm front flanged<br>edge and plywood.<br>Base :<br>Feet, height 200 mm, in AISI 304 stain-<br>less steel tube, diameter 76 mm with<br>adjustable bases (0 / + 30).<br>Natural gas flow G20/20 :<br>2,96<br>Propane gas flow G31/37 :<br>2,18 |                                                               | Cooking pot :<br>Cylindrical tank capacity 150 liters with plume:<br>Boiled tank in 20/10 stainless steel, bottom of tank in 316L<br>stainless steel and ferrule in AISI304 stainless steel, sloping<br>domed bottom, large integrated spout<br>Removable strainer in AISI304 stainless steel<br>Chrome-plated bronze drain valve on the front with folding<br>handle<br>Internal ribs (mm): diameter: 595 x H: 550<br>Lid in AISI304 stainless steel 15/10 thick with stainless steel<br>spring hinges to keep it "open", and maneuvering lever in tu<br>Drip grid included.<br>Double envelope :<br>External tank in AISI304 stainless steel 30/10 thickness<br>Safety group (pressure gauge and safety valve)<br>Heating :<br>Burner in stainless steel tube (x2) total power 28 kW.<br>Control by gas valve ensuring power supply, ignition (spark<br>Regulation by thermostat.<br>"Burner cut-off" safety when the tank is tilted; immediate r<br>tion. | train) and flame monitoring.                              |
| OPTIONS                                                                                                                                                                                                                                                                                                                                                                                                                                       |                                                               |                                                                                                                                                                                                                                                                                                                                                                                                                                                                                                                                                                                                                                                                                                                                                                                                                                                                                                                                                              | CODE                                                      |
| AISI 316 L tank for saline and/or acid foods                                                                                                                                                                                                                                                                                                                                                                                                  |                                                               |                                                                                                                                                                                                                                                                                                                                                                                                                                                                                                                                                                                                                                                                                                                                                                                                                                                                                                                                                              | V01433                                                    |
| Automatic leveling - 1~230V+E / 0,022 kW                                                                                                                                                                                                                                                                                                                                                                                                      |                                                               |                                                                                                                                                                                                                                                                                                                                                                                                                                                                                                                                                                                                                                                                                                                                                                                                                                                                                                                                                              | Included                                                  |
| Sequential regulation 1-230 V + E / 0.008 kW                                                                                                                                                                                                                                                                                                                                                                                                  |                                                               |                                                                                                                                                                                                                                                                                                                                                                                                                                                                                                                                                                                                                                                                                                                                                                                                                                                                                                                                                              | Included                                                  |
| Counter balanced lid in all positions                                                                                                                                                                                                                                                                                                                                                                                                         |                                                               |                                                                                                                                                                                                                                                                                                                                                                                                                                                                                                                                                                                                                                                                                                                                                                                                                                                                                                                                                              | Included                                                  |
| S/S rear panel fitted in factory W : 415/840 x H : 645 mm                                                                                                                                                                                                                                                                                                                                                                                     |                                                               |                                                                                                                                                                                                                                                                                                                                                                                                                                                                                                                                                                                                                                                                                                                                                                                                                                                                                                                                                              | V02977                                                    |
| Pan tilt safety cut-out included - stop heating when tilting                                                                                                                                                                                                                                                                                                                                                                                  |                                                               |                                                                                                                                                                                                                                                                                                                                                                                                                                                                                                                                                                                                                                                                                                                                                                                                                                                                                                                                                              | Included                                                  |
| Doubled lid                                                                                                                                                                                                                                                                                                                                                                                                                                   |                                                               |                                                                                                                                                                                                                                                                                                                                                                                                                                                                                                                                                                                                                                                                                                                                                                                                                                                                                                                                                              | Included                                                  |
| Mixer water tap CW/HW Ø 15x21 - swivel spout : 360°                                                                                                                                                                                                                                                                                                                                                                                           |                                                               |                                                                                                                                                                                                                                                                                                                                                                                                                                                                                                                                                                                                                                                                                                                                                                                                                                                                                                                                                              | Included                                                  |
| Mixer water tap CW/HW Ø 20x27 - swivel spout : 360°                                                                                                                                                                                                                                                                                                                                                                                           |                                                               |                                                                                                                                                                                                                                                                                                                                                                                                                                                                                                                                                                                                                                                                                                                                                                                                                                                                                                                                                              | Included                                                  |
|                                                                                                                                                                                                                                                                                                                                                                                                                                               |                                                               |                                                                                                                                                                                                                                                                                                                                                                                                                                                                                                                                                                                                                                                                                                                                                                                                                                                                                                                                                              |                                                           |
| ACCESSORIES                                                                                                                                                                                                                                                                                                                                                                                                                                   |                                                               |                                                                                                                                                                                                                                                                                                                                                                                                                                                                                                                                                                                                                                                                                                                                                                                                                                                                                                                                                              | CODE                                                      |