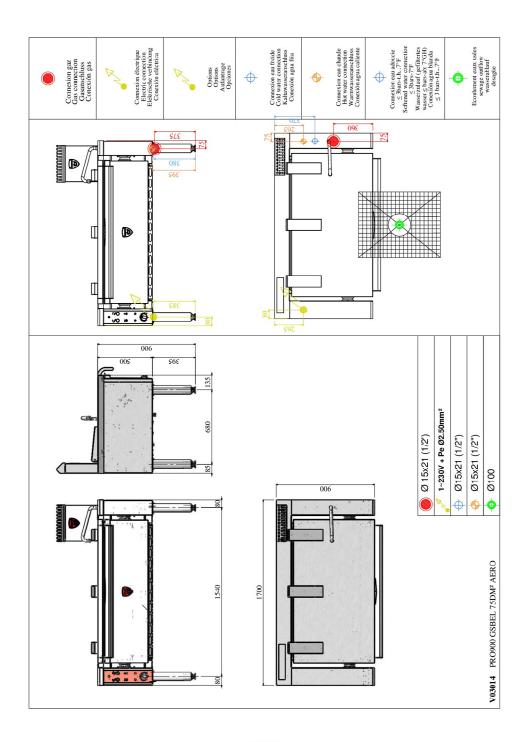

| Γ                                                                                                                                                                                                                                                                                                                                                                   | CHARVET                                                                                        | TILTING BRATT PANS - 75 dm2/150 L.MECHANICAL REGULATIONCode :Designation :V03014G1SBE75AER0DEVICE DESCRIPTION           |                                                                                                                                                                                                                                                                                                                                                                                                                                                                                                                                                                                                                                                                                                                                                                                                                                                                                                                                                                                                           | Pro 900<br>Summary<br>Dimensions (W x D x H) :<br>1700 x 900 x 900 mm<br>Power : 37,5 kW (gas)<br>Voltage/Electric p. : 1~230V+E / 0,180<br>Weight : 260 kg |
|---------------------------------------------------------------------------------------------------------------------------------------------------------------------------------------------------------------------------------------------------------------------------------------------------------------------------------------------------------------------|------------------------------------------------------------------------------------------------|-------------------------------------------------------------------------------------------------------------------------|-----------------------------------------------------------------------------------------------------------------------------------------------------------------------------------------------------------------------------------------------------------------------------------------------------------------------------------------------------------------------------------------------------------------------------------------------------------------------------------------------------------------------------------------------------------------------------------------------------------------------------------------------------------------------------------------------------------------------------------------------------------------------------------------------------------------------------------------------------------------------------------------------------------------------------------------------------------------------------------------------------------|-------------------------------------------------------------------------------------------------------------------------------------------------------------|
| Chassis :<br>Support frame in AISI 304 stainless<br>steel, thickness 15 to 30/10, assem-<br>bled by high intensity.<br>Top :<br>Top (frame) in AISI 304 stainless steel,<br>30/10 thick, with 55 mm front flanged<br>edge and plywood.<br>Base :<br>Feet, height 200 mm, in AISI 304 stain-<br>less steel tube, diameter 76 mm with<br>adjustable bases (0 / + 30). |                                                                                                | <b>iption</b><br>04 stainless<br>0/10, assem-<br>stainless steel,<br>ofront flanged<br>AISI 304 stain-<br>er 76 mm with | <ul> <li>Bratt pan / construction :</li> <li>.75dm2 AISI 304 stainless steel boiler, 30/10 th thick, with AISI 304 stainless steel bottom, 10mm thick. Beveled front face with large integrated spout. 40 mm passage on the sides of the tank to facilitate cleaning.</li> <li>.Internal dimensions of the tank (mm): L 1238 x D 635 x H 250.</li> <li>.Flush cover, also covering the spout, AISI 304 stainless steel 15 / 10th thickness with stainless steel spring hinges for handling open and integrated maneuvering handle in stainless steel tube to ensure rigidity.</li> <li>.Tank tilting by 1 / 230V + T electric jack, controlled by up / down push buttons on the front.</li> <li>.EC / EF mixer for filling tank positioned on the right side - Gooseneck 300 mm.</li> <li>. Ergonomic arrangement of the controls, on the vertical cover on the front of the device, on the left side.</li> <li>Heating :</li> <li>. Enamelled steel multi-ramp burner integral with the tank.</li> </ul> |                                                                                                                                                             |
|                                                                                                                                                                                                                                                                                                                                                                     | Natural gas flow<br>3,97<br>Propane gas flow<br>2,91                                           |                                                                                                                         | . Control by gas valve ensuring power supply, ignition (spark<br>. Regulation by energy regulator.<br>. "Burner cut-off" safety when the tank is tilted; immediate r<br>tion.<br>. Fault indication (flame presence) by indicator light, reset by                                                                                                                                                                                                                                                                                                                                                                                                                                                                                                                                                                                                                                                                                                                                                         | restart when the latter is again in posi-                                                                                                                   |
| OPTIONS                                                                                                                                                                                                                                                                                                                                                             |                                                                                                |                                                                                                                         |                                                                                                                                                                                                                                                                                                                                                                                                                                                                                                                                                                                                                                                                                                                                                                                                                                                                                                                                                                                                           | CODE                                                                                                                                                        |
|                                                                                                                                                                                                                                                                                                                                                                     | Supplement for a 10-mm-thick BIMETAL base - ins. AISI 304 S/S 2 mm thick/out. steel 8 mm thick |                                                                                                                         |                                                                                                                                                                                                                                                                                                                                                                                                                                                                                                                                                                                                                                                                                                                                                                                                                                                                                                                                                                                                           | V03209                                                                                                                                                      |
| Pan tilt safety cut out for bratt pans with electronic regu                                                                                                                                                                                                                                                                                                         |                                                                                                |                                                                                                                         | nic regulation                                                                                                                                                                                                                                                                                                                                                                                                                                                                                                                                                                                                                                                                                                                                                                                                                                                                                                                                                                                            | Included                                                                                                                                                    |
| Electric motor tilt 1-230 V + E / 0.180 kW<br>Counter balanced lid in all positions<br>Removable s/s drainage Fitted in factory only                                                                                                                                                                                                                                |                                                                                                |                                                                                                                         |                                                                                                                                                                                                                                                                                                                                                                                                                                                                                                                                                                                                                                                                                                                                                                                                                                                                                                                                                                                                           | Included                                                                                                                                                    |
|                                                                                                                                                                                                                                                                                                                                                                     |                                                                                                | •                                                                                                                       |                                                                                                                                                                                                                                                                                                                                                                                                                                                                                                                                                                                                                                                                                                                                                                                                                                                                                                                                                                                                           | V03212                                                                                                                                                      |
|                                                                                                                                                                                                                                                                                                                                                                     |                                                                                                |                                                                                                                         |                                                                                                                                                                                                                                                                                                                                                                                                                                                                                                                                                                                                                                                                                                                                                                                                                                                                                                                                                                                                           | V03211                                                                                                                                                      |
|                                                                                                                                                                                                                                                                                                                                                                     | Manual mixer water tap C                                                                       | W/HW type V00561                                                                                                        | Included                                                                                                                                                                                                                                                                                                                                                                                                                                                                                                                                                                                                                                                                                                                                                                                                                                                                                                                                                                                                  |                                                                                                                                                             |