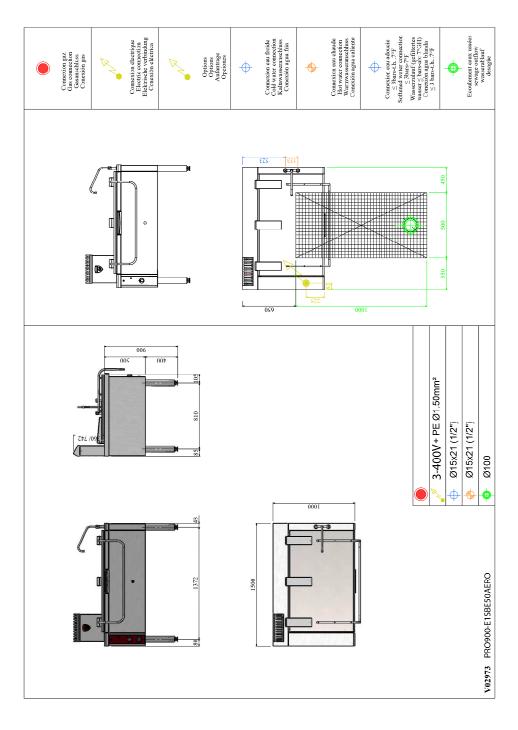

# Summary

Energy:

**ELEC** 

Code:

V02965

**Designation:** 

E1SBE50AERO

Dimensions (W x D x H):
1275 x 900 x 900 mm
Power: 15 kW (elec)
Voltage/Electric p.: 3~400V+N+E / 15
Weight:

### Chassis:

One-piece seam welded 18-10 stainless steel chassis,

1,5 to 3 mm thick, assembled by high intensity electrical welds.

### Top:

Top (frame) in 18-10 stainless steel, 30/10 thickness, with 55 mm front flanged edge and plywood.

#### Rase

Feet, height 400 mm, in 18-10 stainless steel tube, diameter 76 mm with adjustable bases (0 / + 30).

Natural gas flow G20/20:

Propane gas flow G31/37: