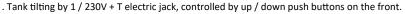

### Braising pan/construction:

- . Boiled 50 dm2 AlSI304 30 / 10th thick stainless steel tank with 10 mm thick AISI 304 stainless steel bottom.
- . Beveled front face with large integrated spout.
- . 40 mm passage on the sides of the tank for cleaning.
- . Internal dimensions of the tank (mm): L 876 x D 635 x H 250.
- . Full cover, also covering the spout, AISI 304 stainless steel 15 / 10th thickness with stainless steel spring hinges for open hold and integrated maneuvering handle in stainless steel tube to ensure rigidity.

- . EC/EF mixer for filling the tank positioned on the right side Gooseneck 300 mm high.
- . Ergonomic arrangement of the controls, on the front cover of the device, left side. Heating :
- . Shielded resistors plated under the bottom of the tank.
- . controlled by an energy metering device.
- . Micro-contact protects against tilting of the tank (stopping the heating).
- . Supply EC/EF (flow rate 28L / min under 3 Bars).