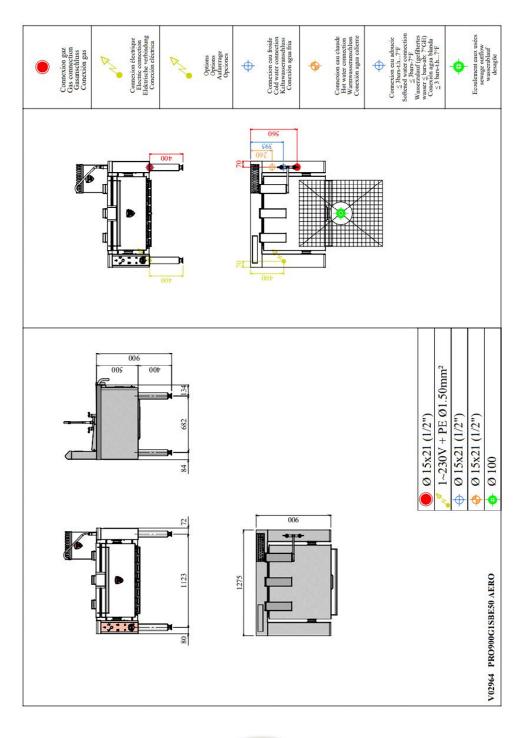

| CHARVET                                                                                                                                                                                                                                                                                                                                                                                           | TILTING BRATT PANS - 50 dm2/100 L.<br>MECHANICAL REGULATION |                                                                                                                                                                                                                                                                                                                                                                                                                                                                                                                                                                                                                                                                                                                                                                                                                                                                                                                                                                                |                                                                                                                                     | Pro 900<br>Summary |
|---------------------------------------------------------------------------------------------------------------------------------------------------------------------------------------------------------------------------------------------------------------------------------------------------------------------------------------------------------------------------------------------------|-------------------------------------------------------------|--------------------------------------------------------------------------------------------------------------------------------------------------------------------------------------------------------------------------------------------------------------------------------------------------------------------------------------------------------------------------------------------------------------------------------------------------------------------------------------------------------------------------------------------------------------------------------------------------------------------------------------------------------------------------------------------------------------------------------------------------------------------------------------------------------------------------------------------------------------------------------------------------------------------------------------------------------------------------------|-------------------------------------------------------------------------------------------------------------------------------------|--------------------|
| Energy :                                                                                                                                                                                                                                                                                                                                                                                          | Code :                                                      | Designation :                                                                                                                                                                                                                                                                                                                                                                                                                                                                                                                                                                                                                                                                                                                                                                                                                                                                                                                                                                  | Dimensions (W x D x H) :<br>1275 x 900 x 900 mm<br>Power : 25 kW (gas)<br>Voltage/Electric p. : 1~230V+E / 0,180<br>Weight : 240 kg |                    |
| GAS                                                                                                                                                                                                                                                                                                                                                                                               | V02964                                                      | G1SBE50AERO                                                                                                                                                                                                                                                                                                                                                                                                                                                                                                                                                                                                                                                                                                                                                                                                                                                                                                                                                                    |                                                                                                                                     |                    |
|                                                                                                                                                                                                                                                                                                                                                                                                   | DEVICE DES                                                  | CRIPTION                                                                                                                                                                                                                                                                                                                                                                                                                                                                                                                                                                                                                                                                                                                                                                                                                                                                                                                                                                       |                                                                                                                                     |                    |
| <b>General description</b><br>Chassis :<br>Support frame in AISI 304 stainless<br>steel, thickness 15 to 30/10, assem-<br>bled by high intensity.<br>Top :<br>Top (frame) in AISI 304 stainless steel,<br>30/10 thick, with 55 mm front flanged<br>edge and plywood.<br>Base :<br>Feet, height 200 mm, in AISI 304 stain-<br>less steel tube, diameter 76 mm with<br>adjustable bases (0 / + 30). |                                                             | <ul> <li>Bratt pan:</li> <li>. 50 dm2 tank.</li> <li>. Tank in 18-10 stainless steel sandblasted look, thickness 30 /<br/>10th - bottom thickness 10 mm, or bi-metal 8 mm mild steel + 2<br/>mm stainless steel. Ferrule 25/10 thick with beveled front face<br/>fitted with a large spout.</li> <li>. Internal ribs: W: 815 x D: 615 x H: 250 mm.</li> <li>. Cover in 18-10 stainless steel, 15/10 thick, with stainless steel<br/>spring hinges for keeping "open", with stainless steel handle.</li> <li>. Automatic tilting of the tank by electric actuator, supplied with<br/>230V mono.</li> <li>Heating :</li> <li>. Enamelled multi-ramp burner, power: 25 kW with spark plug.</li> <li>. The regulation at the bottom of the tank is of the mechanical type.</li> <li>. The burner supply management is done on the front by a energy meter</li> <li>. Electric ignition by spark train (1 ~ 230V + T) controlled by a push button (manuar<br/>possible).</li> </ul> |                                                                                                                                     | al ignition always |
| Natural gas flow G20/20 :<br>3,9                                                                                                                                                                                                                                                                                                                                                                  |                                                             | . Interchangeable ruler on the left or right side.                                                                                                                                                                                                                                                                                                                                                                                                                                                                                                                                                                                                                                                                                                                                                                                                                                                                                                                             |                                                                                                                                     |                    |
| Propane gas flow G31/37 :                                                                                                                                                                                                                                                                                                                                                                         |                                                             |                                                                                                                                                                                                                                                                                                                                                                                                                                                                                                                                                                                                                                                                                                                                                                                                                                                                                                                                                                                |                                                                                                                                     |                    |
| 2,70                                                                                                                                                                                                                                                                                                                                                                                              |                                                             |                                                                                                                                                                                                                                                                                                                                                                                                                                                                                                                                                                                                                                                                                                                                                                                                                                                                                                                                                                                |                                                                                                                                     |                    |
| OPTIONS                                                                                                                                                                                                                                                                                                                                                                                           | CODE                                                        |                                                                                                                                                                                                                                                                                                                                                                                                                                                                                                                                                                                                                                                                                                                                                                                                                                                                                                                                                                                |                                                                                                                                     |                    |
| Supplement for a 10-mm-thick BIMETAL base - ins. AISI 304 S/S 2 mm thick/out. steel 8 mm thick                                                                                                                                                                                                                                                                                                    |                                                             |                                                                                                                                                                                                                                                                                                                                                                                                                                                                                                                                                                                                                                                                                                                                                                                                                                                                                                                                                                                |                                                                                                                                     | V02043             |
| Pan tilt safety cut out for bratt pans with electronic regulation                                                                                                                                                                                                                                                                                                                                 |                                                             |                                                                                                                                                                                                                                                                                                                                                                                                                                                                                                                                                                                                                                                                                                                                                                                                                                                                                                                                                                                |                                                                                                                                     | Included           |