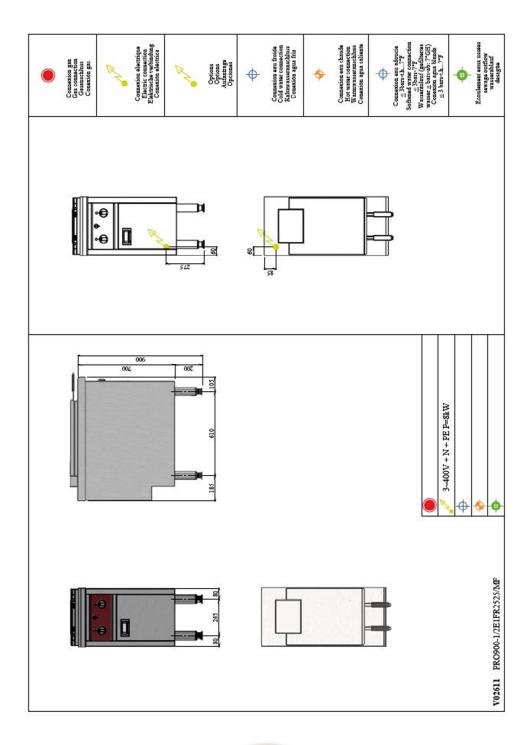

| CHARVET                                                                                                                                                                                                                                                                                                                                                 | COLD ZONE FRYER - COLD ZONE FRYER HE 25 L/55 kg/h.<br>TANK + FILTER IN CUPBOARD                                       |                                                                                                                                                                                                                                                                                                                                                                                                                                                                                                                                                                                                                                                                                                                                                                                                                                             | Pro 900<br>Summary                                |
|---------------------------------------------------------------------------------------------------------------------------------------------------------------------------------------------------------------------------------------------------------------------------------------------------------------------------------------------------------|-----------------------------------------------------------------------------------------------------------------------|---------------------------------------------------------------------------------------------------------------------------------------------------------------------------------------------------------------------------------------------------------------------------------------------------------------------------------------------------------------------------------------------------------------------------------------------------------------------------------------------------------------------------------------------------------------------------------------------------------------------------------------------------------------------------------------------------------------------------------------------------------------------------------------------------------------------------------------------|---------------------------------------------------|
| Energy :                                                                                                                                                                                                                                                                                                                                                | Code :                                                                                                                | Designation :                                                                                                                                                                                                                                                                                                                                                                                                                                                                                                                                                                                                                                                                                                                                                                                                                               | Dimensions (W x D x H) :                          |
| ELEC                                                                                                                                                                                                                                                                                                                                                    | V02611                                                                                                                | E1FR2525/MF                                                                                                                                                                                                                                                                                                                                                                                                                                                                                                                                                                                                                                                                                                                                                                                                                                 | 425 x 900 x 900 mm<br>Power : 25 kW (elec)        |
|                                                                                                                                                                                                                                                                                                                                                         | DEVICE DE                                                                                                             | ESCRIPTION                                                                                                                                                                                                                                                                                                                                                                                                                                                                                                                                                                                                                                                                                                                                                                                                                                  | Voltage/Electric p. : 3~400V+N+E / 25<br>Weight : |
| General description                                                                                                                                                                                                                                                                                                                                     |                                                                                                                       |                                                                                                                                                                                                                                                                                                                                                                                                                                                                                                                                                                                                                                                                                                                                                                                                                                             |                                                   |
| Chassis :<br>One-piece seam welded<br>less steel chassis,<br>1,5 to 3 mm thick, asser<br>intensity electrical weld<br>rear step for passage of<br>supply tubes.<br>Top :<br>Top (frame) in 18-10 sta<br>30/10 thickness, with 59<br>flanged edge and plywo<br>Base :<br>Feet, height 200 mm, in<br>steel tube, diameter 60<br>justable bases (0 / + 30) | nbled by high<br>is and lower<br>i cables and<br>inless steel,<br>5 mm front<br>od.<br>18-10 stainless<br>mm with ad- | <ul> <li>Fire safety :</li> <li>Do not place one of the fryers side by side with one or more the following appliances: open fires, stone grills, woks, etc. (appliances with open burners) in order to prevent any risk the oil igniting.</li> <li>Deep fryer : <ul> <li>.25 liter tank: 18-10 stainless steel thickness: 25 and 20/10 upper plume, cold zone and expansion zone</li> <li>. Minimum - medium - maximum oil level marks.</li> <li>. Removable retention grid at the bottom of the tank.</li> <li>. Chrome-plated drain valve on the front.</li> <li>. Cover in 18-10 stainless steel 15/10 thick on a zinc-plated to ble.</li> <li>Heating : <ul> <li>. Removable immersed resistors voltage: 3 ~ 400V + N + T, p.</li> <li>. Switch, thermostat and indicator light</li> <li>. Sound timer</li> </ul> </li> </ul></li></ul> | of<br>with                                        |
| Natural gas flow                                                                                                                                                                                                                                                                                                                                        | 020/20:                                                                                                               | . Limiting thermostat with manual reset<br>. Immersion heater positioning safety micro-contact                                                                                                                                                                                                                                                                                                                                                                                                                                                                                                                                                                                                                                                                                                                                              |                                                   |

Propane gas flow G31/37 :

- Filtration system (integrated filter):
- . Filtration drawer located in the base of the fryer, with stainless steel sieve and oil pumping system.

| OPTIONS                                                                | CODE            |
|------------------------------------------------------------------------|-----------------|
| Automatic lift for 1 large basket 1~230V+E /0,162 kW fitted in factory | V00986          |
| Electronic regulation melt cycle                                       | V01180          |
| Equipment for a 24V remote control contactor(s) not supplied           | V00878          |
| Terminal block for energy saver device to regulate energy              | V02427          |
| 2 x 1/2 fryer baskets In place of 1 large basket                       | Basic furniture |
| S/S rear panel fitted in factory W : 415/840 x H : 645 mm              | V01181          |
|                                                                        |                 |
|                                                                        |                 |
|                                                                        |                 |
|                                                                        |                 |
|                                                                        |                 |
|                                                                        |                 |
|                                                                        |                 |
| ACCESSORIES                                                            | CODE            |
| Additional large fryer basket                                          | 08199A          |
| Additional 1/2 fryer basket                                            | 08200A          |