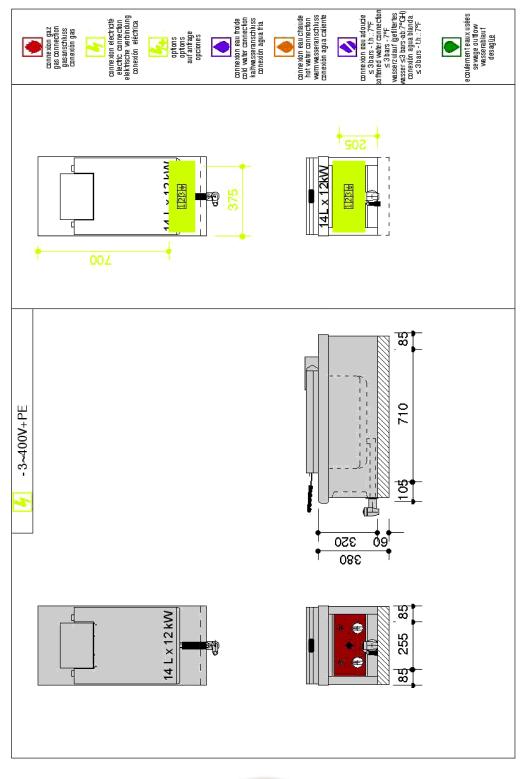

| CHARVET<br>Energy :<br>ELEC                                                                                                                                                                                                    | COLD ZONE F<br>BRIDGE UNIT<br>Code :<br>V01744                              | RYER - COLD ZONE FRYER 14 L/26 kg/h.<br>Designation :<br>R-E1FR1412                                                                                                                                                                                                                                                                                                                                                                                                                                                                                                                                                                                                                                                                                                                                                                                                                                                                                                                            | Pro 9000   Summary   Dimensions (W x D x H) :   425 x 900 x 320/380 mm   Power : 12 kW (elec) |  |  |
|--------------------------------------------------------------------------------------------------------------------------------------------------------------------------------------------------------------------------------|-----------------------------------------------------------------------------|------------------------------------------------------------------------------------------------------------------------------------------------------------------------------------------------------------------------------------------------------------------------------------------------------------------------------------------------------------------------------------------------------------------------------------------------------------------------------------------------------------------------------------------------------------------------------------------------------------------------------------------------------------------------------------------------------------------------------------------------------------------------------------------------------------------------------------------------------------------------------------------------------------------------------------------------------------------------------------------------|-----------------------------------------------------------------------------------------------|--|--|
| ELEC                                                                                                                                                                                                                           | -                                                                           |                                                                                                                                                                                                                                                                                                                                                                                                                                                                                                                                                                                                                                                                                                                                                                                                                                                                                                                                                                                                | Voltage/Electric p. : 3~400V+N+E / 12                                                         |  |  |
| DEVICE DESCRIPTION Weight : 65 kg                                                                                                                                                                                              |                                                                             |                                                                                                                                                                                                                                                                                                                                                                                                                                                                                                                                                                                                                                                                                                                                                                                                                                                                                                                                                                                                |                                                                                               |  |  |
| General descr<br>Chassis :<br>One-piece seam welded<br>less steel chassis,<br>1,5 to 3 mm thick, asser<br>high intensity electrical<br>Top :<br>Top (frame) in 18-10 sta<br>30/10 thickness, with 55<br>flanged edge and plywo | I 18-10 stain-<br>nbled by<br>welds.<br>Sinless steel,<br>Somm front<br>od. | Fire safety :<br>Do not place one of the fryers side by side with one or more<br>the following appliances: open fires, stone grills, woks, etc.<br>appliances with open burners) in order to prevent any risk of<br>the oil igniting.<br>Deep fryer :<br>Tank capacity 14 liters: stamped at radiated angles in stainle<br>steel thickness 10/10 and 20/10 for the upper plume<br>Cold zone and expansion zone<br>Minimum & maximum oil level marks<br>Drain valve below<br>Removable cover in 18-10 stainless steel 10/10 thickness<br>Heating :<br>Removable immersion heaters voltage 3 ~ 400V + N + T, po<br>Switch, thermostat, indicator light<br>Safety by limiting thermostat with manual reset<br>Immersion heater positioning safety micro-contact<br>Chassis (only if several stoves):<br>Assembly frame in 18-10 stainless steel tube 30 x 60 x 1 mn<br>and profiles in 18-10 stainless steel sheet 30/10 thick, with p<br>Production: 22 kg / hour of frozen pre-cooked 6/6 fries | of<br>ess<br>wer 12 kW                                                                        |  |  |
| OPTIONS                                                                                                                                                                                                                        |                                                                             |                                                                                                                                                                                                                                                                                                                                                                                                                                                                                                                                                                                                                                                                                                                                                                                                                                                                                                                                                                                                | CODE                                                                                          |  |  |
| Automatic lift for 1 large basket 1~230V+E /0,162 kW fitted in fa                                                                                                                                                              |                                                                             | •                                                                                                                                                                                                                                                                                                                                                                                                                                                                                                                                                                                                                                                                                                                                                                                                                                                                                                                                                                                              | V00986                                                                                        |  |  |
| Drain tap to the front included in bridge unit - rep                                                                                                                                                                           |                                                                             |                                                                                                                                                                                                                                                                                                                                                                                                                                                                                                                                                                                                                                                                                                                                                                                                                                                                                                                                                                                                | Included                                                                                      |  |  |
| Equipment for a 24V remote control contactor(s)                                                                                                                                                                                |                                                                             |                                                                                                                                                                                                                                                                                                                                                                                                                                                                                                                                                                                                                                                                                                                                                                                                                                                                                                                                                                                                | V00878                                                                                        |  |  |
| Terminal block for energy saver device to regulate e                                                                                                                                                                           |                                                                             | rgy                                                                                                                                                                                                                                                                                                                                                                                                                                                                                                                                                                                                                                                                                                                                                                                                                                                                                                                                                                                            | V02427                                                                                        |  |  |
| 2 x 1/2 fryer baskets In place of 1 large basket                                                                                                                                                                               |                                                                             |                                                                                                                                                                                                                                                                                                                                                                                                                                                                                                                                                                                                                                                                                                                                                                                                                                                                                                                                                                                                | V02214                                                                                        |  |  |