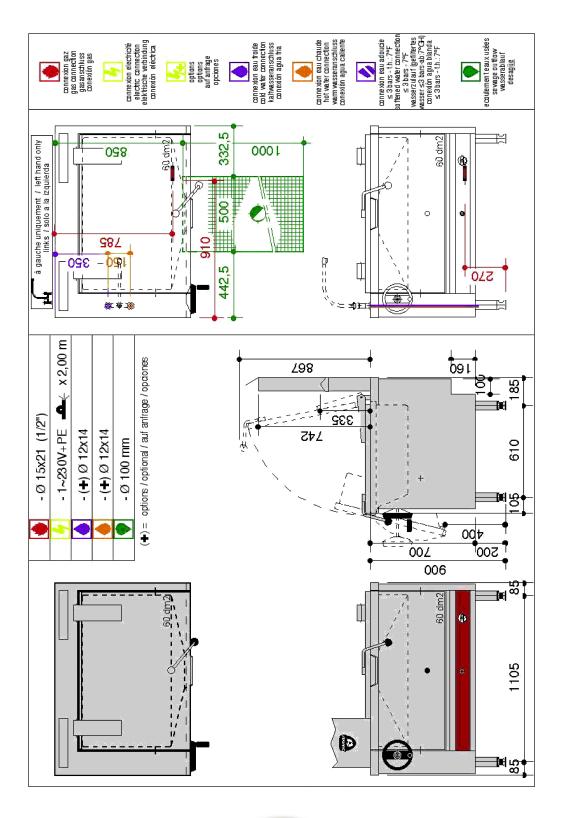

| CHARVET                                                                                                                                                                                                                                                                                                                                                                                                                                                | MANUAL WHE  |                                                                                                                                                                                                                                                                                                                                                                                                                                                                                                                                                                                                                                                                                                                                                                                 | <b>Pro 900</b><br>Summary                                        |
|--------------------------------------------------------------------------------------------------------------------------------------------------------------------------------------------------------------------------------------------------------------------------------------------------------------------------------------------------------------------------------------------------------------------------------------------------------|-------------|---------------------------------------------------------------------------------------------------------------------------------------------------------------------------------------------------------------------------------------------------------------------------------------------------------------------------------------------------------------------------------------------------------------------------------------------------------------------------------------------------------------------------------------------------------------------------------------------------------------------------------------------------------------------------------------------------------------------------------------------------------------------------------|------------------------------------------------------------------|
| Energy :                                                                                                                                                                                                                                                                                                                                                                                                                                               | Code :      | Designation :                                                                                                                                                                                                                                                                                                                                                                                                                                                                                                                                                                                                                                                                                                                                                                   | Dimensions (W x D x H) :<br>1275 x 900 x 900 mm                  |
| GAS                                                                                                                                                                                                                                                                                                                                                                                                                                                    | V01509      | G1SBM60i                                                                                                                                                                                                                                                                                                                                                                                                                                                                                                                                                                                                                                                                                                                                                                        | Power : 33,2 kW (gas)<br>Voltage/Electric p. : 1~230V+E / 0,001  |
|                                                                                                                                                                                                                                                                                                                                                                                                                                                        | DEVICE DESC | CRIPTION                                                                                                                                                                                                                                                                                                                                                                                                                                                                                                                                                                                                                                                                                                                                                                        | Weight :                                                         |
| Chassis :<br>Support frame in AISI 304 stainless<br>steel, thickness 15 to 30/10, assem-<br>bled by high intensity electric welds<br>and lower rear release for passage of<br>cables and supply tubes.<br>Top :<br>Top (frame) in AISI 304 stainless steel,<br>30/10 thick, with 55 mm front flanged<br>edge and plywood.<br>Base :<br>Feet, height 200 mm, in AISI 304 stain-<br>less steel tube, diameter 60 mm with<br>adjustable bases (0 / + 30). |             | auté pan:<br>60 dm2 tank:<br>18-10 stainless steel tank - 10 mm thick bottom - 25/10 thi<br>errule with bevelled front face with large integrated spout,<br>nternal dimensions (mm): W: 1015 x D: 590 x H: 250 mm.<br>Cover in 18-10 stainless steel, 15/10 thick, with stainless st<br>pring hinges to keep it "open", and solid round stainless ste<br>ever with insulating handle.<br>Manual tilting by retractable flywheel, reducer, and drive k<br>isengageable chain, and assistance by stainless steel spring<br>leating :<br>Multi-ramp burner power: 33.2 kW in enamelled steel with<br>evice.<br>"Ignition - full fire - idle" valve with clearance adjustment.<br>Electric ignition by high voltage transformer (1 ~ 230V + T)<br>manual ignition always possible). | eel<br>eel<br>by<br>g.<br>a pilot burner and thermocouple safety |
| Natural gas flow<br>3,51                                                                                                                                                                                                                                                                                                                                                                                                                               | 020/20 :    |                                                                                                                                                                                                                                                                                                                                                                                                                                                                                                                                                                                                                                                                                                                                                                                 |                                                                  |
| Propane gas flow                                                                                                                                                                                                                                                                                                                                                                                                                                       | G31/37 :    |                                                                                                                                                                                                                                                                                                                                                                                                                                                                                                                                                                                                                                                                                                                                                                                 |                                                                  |
| 2,58                                                                                                                                                                                                                                                                                                                                                                                                                                                   |             |                                                                                                                                                                                                                                                                                                                                                                                                                                                                                                                                                                                                                                                                                                                                                                                 |                                                                  |